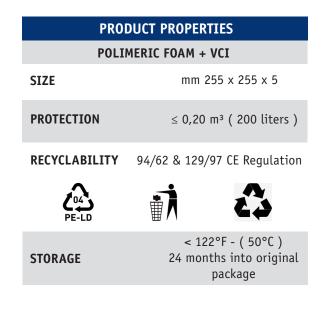

- Dry protection No need to apply or remove protective Liquids
- Corrosion Protection
- Does Not Effect on the Metal Surface Properties
- Not contain Powder
- Safe and Friendly Recyclable as Polimer in according with 94/62 & 129/97 CE Regulations

## AVAILABILITY

- Size: mm 225 x 225
- Packaging: 140 pcs/box

COPYRIGHT  $^{\otimes}$  LOGIN EUROPE SRL 2018. ALL RIGHTS RESERVED.

The information contained herein is based on available data from reliable sources and is accurate to the best of LOGIN EUROPE's knowledge at the time of this publication. The user is solely responsible for determining the suitability and completeness of such information for their particular application and for adopting appropriate safety precautions. This data is not to be taken as a warranty or representation for which LOGIN EUROPE Srl assumes legal or financial responsibility. 05022021