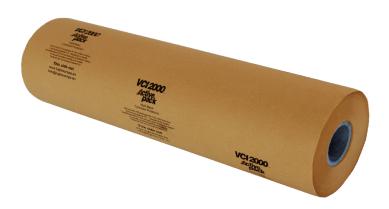

## Paper Anti Corrosion Kraft Paper

VCI 2000 Kraft Papers are specially matured kraft -papers impregnated with our hi-tech, eco-friendly VCIs (Volatile Corrosion Inhibitors). This provides an extremely dry method of protection an it enables effective and long term protection of metals in most probable adverse conditions even for hardto-reach metal surfaces.

## **AVAILABILITY**

Weight:  $65 \text{ gr/m}^2 \pm 5\%$ 

Roll height: 1000 mm

Sheet Size: mm 1000x800 - 1000x1200 -250x250 - 450x250

Packaging: roll/20kg - sheet in box/10kg

Poly Coated: (Optional)

HDPE Woven fabric: (Optional)